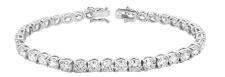

## **ELECTRONIC COPY**

IGI Report Number: 34J4588724

November 19, 2024

**Description of Article** 

One 18K White Gold Bracelet,

weighing in total 14.51 g., containing

Thirty Seven (37) Laboratory Grown Diamonds

**Total Estimated Weight: 12.08 Carats** 

THIRTY SEVEN (37) ROUND BRILLIANT - LABORATORY GROWN DIAMONDS

Total Estimated Weight : 12.08 Carats

: E - F Color Clarity : VVS - VS

Grading & Identification as mounting permits. Style # ELG001345