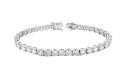

## **Description of Article**

One 18K White Gold Bracelet weighing in total 14.51 g., containing

Thirty Seven (37) Laboratory Grown Diamonds

Total Estimated Weight: 12.08 Carats

One 18K White Gold Bracelet, weighing in total 14.51 g., containing

Thirty Seven (37) Laboratory Grown Diamonds Total Estimated Weight: 12.08 Carats