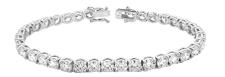

## **ELECTRONIC COPY**

IGI Report Number: 34J4588924

November 19, 2024

**Description of Article** 

One 18K White Gold Bracelet,

weighing in total 16.31 g., containing

Thirty Five (35) Laboratory Grown Diamonds

Total Estimated Weight: 13.31 Carats

THIRTY FIVE (35) ROUND BRILLIANT - LABORATORY GROWN DIAMONDS

Total Estimated Weight : 13.31 Carats

: E - F Color Clarity : VVS - VS

Grading & Identification as mounting permits. Style # ELG001347

## **Description of Article**

One 18K White Gold Bracelet weighing in total 16.31 g., containing

Thirty Five (35) Laboratory Grown Diamonds

Total Estimated Weight: 13.31 Carats