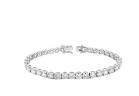

## **ELECTRONIC COPY**

IGI Report Number: 34J4588924

November 19, 2024

**Description of Article** 

One 18K White Gold Bracelet,

weighing in total 16.31 g., containing

Thirty Five (35) Laboratory Grown Diamonds

Total Estimated Weight: 13.31 Carats

THIRTY FIVE (35) ROUND BRILLIANT - LABORATORY GROWN DIAMONDS

Total Estimated Weight : 13.31 Carats

: E - F Color Clarity : VVS - VS

Grading & Identification as mounting permits. Style # ELG001347

## **Description of Article**

One 18K White Gold Bracelet weighing in total 16.31 g., containing

Thirty Five (35) Laboratory Grown Diamonds

Total Estimated Weight: 13.31 Carats