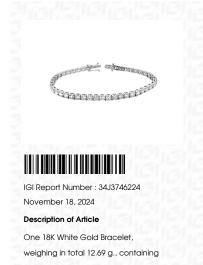

## **JEWELRY REPORT**

**ELECTRONIC COPY** 

IGI Report Number : 34J3746224

November 18, 2024

**Description of Article** 

One 18K White Gold Bracelet,

weighing in total 12.69 g., containing

Thirty Nine (39) Natural Diamonds

Total Estimated Weight : 10.58 Carats

THIRTY NINE (39) ROUND BRILLIANT - NATURAL DIAMONDS Total Estimated Weight ; 10.58 Carats Color : E - F Clarity ; VVS - VS Finish : Very Good

Grading & Identification as mounting permits. Style # GDP026734

Thirty Nine (39) Natural Diamonds

Total Estimated Weight : 10.58 Carats

FD - 10 20

One 18K White Gold Bracelet, weighing in total 12.69 g., containing Thirty Nine (39) Natural Diamonds Total Estimated