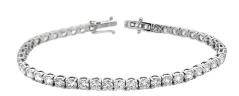

## **JEWELRY REPORT**

**ELECTRONIC COPY** 

IGI Report Number : 34J3746224

November 18, 2024

**Description of Article** 

One 18K White Gold Bracelet,

weighing in total 12.69 g., containing

Thirty Nine (39) Natural Diamonds

Total Estimated Weight : 10.58 Carats

THIRTY NINE (39) ROUND BRILLIANT - NATURAL DIAMONDS Total Estimated Weight ; 10.58 Carats Color : E - F Clarity ; VVS - VS Finish : Very Good

Grading & Identification as mounting permits. Style # GDP026734

Thirty Nine (39) Natural Diamonds

Total Estimated Weight : 10.58 Carats

FD - 10 20

One 18K White Gold Bracelet, weighing in total 12.69 g., containing Thirty Nine (39) Natural Diamonds Total Estimated