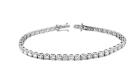

# **ELECTRONIC COPY**

IGI Report Number: 34J3746624

November 18, 2024

**Description of Article** 

One 18K White Gold Bracelet,

weighing in total 11.99 g., containing

Forty One (41) Natural Diamonds

**Total Estimated Weight: 9.86 Carats** 

FORTY ONE (41) ROUND BRILLIANT - NATURAL DIAMONDS

Total Estimated Weight ; 9.86 Carats

Color : E-F Clarity : VVS - VS

Finish : Very Good - Good

Grading & Identification as mounting permits. Style # GDP026738

#### **Description of Article**

One 18K White Gold Bracelet weighing in total 11.99 g., containing

Forty One (41) Natural Diamonds

Total Estimated Weight: 9.86 Carats

Photography is approximate