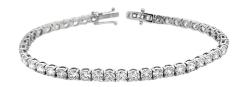

# **ELECTRONIC COPY**

IGI Report Number: 34J3746624

November 18, 2024

**Description of Article** 

One 18K White Gold Bracelet,

weighing in total 11.99 g., containing

Forty One (41) Natural Diamonds

**Total Estimated Weight: 9.86 Carats** 

FORTY ONE (41) ROUND BRILLIANT - NATURAL DIAMONDS

Total Estimated Weight ; 9.86 Carats

Color : E-F Clarity : VVS - VS

Finish : Very Good - Good

Grading & Identification as mounting permits. Style # GDP026738

#### **Description of Article**

One 18K White Gold Bracelet weighing in total 11.99 g., containing

Forty One (41) Natural Diamonds

Total Estimated Weight: 9.86 Carats

Photography is approximate