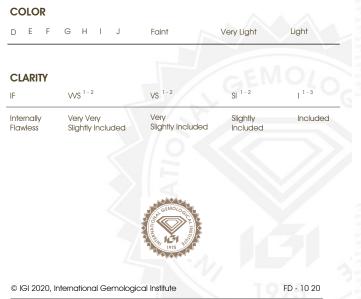

**Total Estimated Weight : 7.44 Carats** 

| FORTY EIGHT (48) ROUND BRILLIANT - LABORATORY GROWN<br>DIAMONDS |               |
|-----------------------------------------------------------------|---------------|
| Total Estimated Weight                                          | : 7.44 Carats |
| Color                                                           | : E-F         |
| Clarity                                                         | : VVS - VS    |
| Finish                                                          | : Very Good   |
|                                                                 |               |