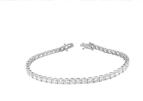

## **ELECTRONIC COPY**

IGI Report Number: 34J4592224

November 22, 2024

**Description of Article** 

One 18K White Gold Bracelet,

weighing in total 12.36 g., containing

Forty Five (45) Laboratory Grown Diamonds

**Total Estimated Weight: 8.18 Carats** 

FORTY FIVE (45) ROUND BRILLIANT - LABORATORY GROWN DIAMONDS

Total Estimated Weight : 8.18 Carats

Color : E - F
Clarity : VVS - VS
Finish : Very Good

Grading & Identification as mounting permits. Style # ELG001357

## Description of Article

One 18K White Gold Bracelet, weighing in total 12.36 g., containing

Forty Five (45) Laboratory Grown Diamonds

Total Estimated Weight: 8.18 Carats