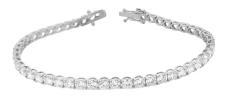

## **ELECTRONIC COPY**

IGI Report Number: 34J4592224

November 22, 2024

**Description of Article** 

One 18K White Gold Bracelet,

weighing in total 12.36 g., containing

Forty Five (45) Laboratory Grown Diamonds

**Total Estimated Weight: 8.18 Carats** 

FORTY FIVE (45) ROUND BRILLIANT - LABORATORY GROWN DIAMONDS

Total Estimated Weight : 8.18 Carats

Color : E - F
Clarity : VVS - VS
Finish : Very Good

Grading & Identification as mounting permits. Style # ELG001357

## Description of Article

One 18K White Gold Bracelet, weighing in total 12.36 g., containing

Forty Five (45) Laboratory Grown Diamonds

Total Estimated Weight: 8.18 Carats