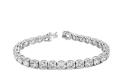

## **ELECTRONIC COPY**

IGI Report Number: 34J4593324

November 25, 2024

**Description of Article** 

One 18K White Gold Bracelet,

weighing in total 24.88 g., containing

Twenty Eight (28) Laboratory Grown Diamonds

## Description of Article

One 18K White Gold Bracelet, weighing in total 24.88 g., containing

Twenty Eight (28) Laboratory Grown Diamonds

Total Estimated Weight : 24.59 Carats

One 18K White Gold Bracelet, weighing in total 24.88 g., containing

Twenty Eight (28) Laboratory Grown Diamonds Total Estimated Weight : 24.59 Carats