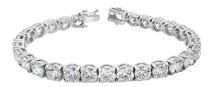

## **ELECTRONIC COPY**

IGI Report Number: 34J4593324

November 25, 2024

**Description of Article** 

One 18K White Gold Bracelet,

weighing in total 24.88 g., containing

Twenty Eight (28) Laboratory Grown Diamonds

## Description of Article

One 18K White Gold Bracelet, weighing in total 24.88 g., containing

Twenty Eight (28) Laboratory Grown Diamonds

Total Estimated Weight : 24.59 Carats

One 18K White Gold Bracelet, weighing in total 24.88 g., containing

Twenty Eight (28) Laboratory Grown Diamonds Total Estimated Weight : 24.59 Carats