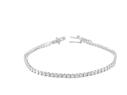

## **ELECTRONIC COPY**

IGI Report Number: 34J4599224

November 29, 2024

**Description of Article** 

One 18K White Gold Bracelet,

weighing in total 9.04 g., containing

Fifty One (51) Laboratory Grown Diamonds

**Total Estimated Weight: 6.75 Carats** 

Photography is approximate

FIFTY ONE (51) ROUND BRILLIANT - LABORATORY GROWN DIAMONDS

Total Estimated Weight : 6.75 Carats

Color : E - F
Clarity : VVS - VS
Finish : Very Good

## **Description of Article**

One 18K White Gold Bracelet, weighing in total 9.04 g., containing

Fifty One (51) Laboratory Grown Diamonds

Total Estimated Weight: 6.75 Carats

One 18K White Gold Bracelet, weighing in total 9.04 g., containing

Fifty One (51) Laboratory Grown Diamonds Total Estimated Weight : 6.75 Carats