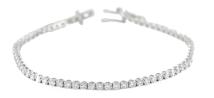

## **ELECTRONIC COPY**

IGI Report Number: 34J4599224

November 29, 2024

**Description of Article** 

One 18K White Gold Bracelet,

weighing in total 9.04 g., containing

Fifty One (51) Laboratory Grown Diamonds

**Total Estimated Weight: 6.75 Carats** 

Photography is approximate

FIFTY ONE (51) ROUND BRILLIANT - LABORATORY GROWN DIAMONDS

Total Estimated Weight : 6.75 Carats

Color : E - F
Clarity : VVS - VS
Finish : Very Good

## **Description of Article**

One 18K White Gold Bracelet, weighing in total 9.04 g., containing

Fifty One (51) Laboratory Grown Diamonds

Total Estimated Weight: 6.75 Carats

One 18K White Gold Bracelet, weighing in total 9.04 g., containing

Fifty One (51) Laboratory Grown Diamonds Total Estimated Weight : 6.75 Carats