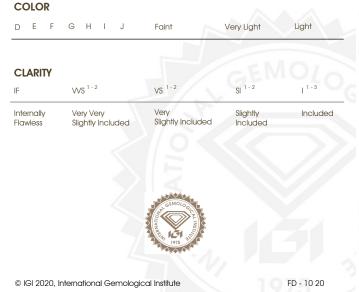

**Total Estimated Weight : 5.23 Carats** 

| EIGHTY THREE (83) ROUND BRILLIANT - LABORATORY GROWN DIAMONDS |                    |
|---------------------------------------------------------------|--------------------|
| Total Estimated Weight                                        | : 5.23 Carats      |
| Color                                                         | : E - F            |
| Clarity                                                       | : VVS - VS         |
| Finish                                                        | : Very Good - Good |
|                                                               |                    |