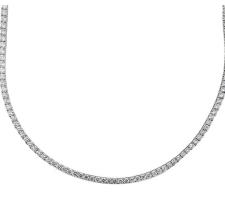

# **ELECTRONIC COPY**

間

IGI Report Number : 34J3733324

October 25, 2024

**Description of Article** 

One 18K White Gold Necklace,

weighing in total 16.26 g., containing

Eighty Three (83) Laboratory Grown Diamonds

### **Description of Article**

One 18K White Gold Necklace,

weighing in total 16.26 g., containing

Eighty Three (83) Laboratory Grown Diamonds

Total Estimated Weight : 5.23 Carats

Photography is approximate