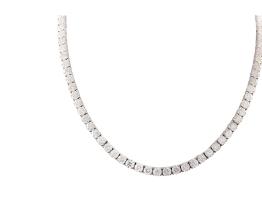

## **ELECTRONIC COPY**

IGI Report Number : 34J3691524

June 7, 2024

**Description of Article** 

One 18K White Gold Necklace, stamped 750,

weighing in total 37.28 g., containing

Ninety Seven (97) Natural Diamonds

Total Estimated Weight : 30.03 Carats

| NINETY SEVEN (97) ROUNE | D BRILLIANT - NATURAL DIAMONDS |
|-------------------------|--------------------------------|
| Total Estimated Weight  | : 30.03 Carats                 |
| Color                   | : F - G                        |
| Clarity                 | : VS - SI                      |
| Finish                  | : Very Good                    |
|                         |                                |