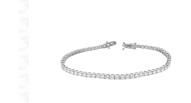

## **ELECTRONIC COPY**

IGI Report Number : 34J4592524

November 22, 2024

**Description of Article** 

One 18K White Gold Bracelet,

weighing in total 8.61 g., containing

Fifty Seven (57) Laboratory Grown Diamonds

#### **Description of Article**

One 18K White Gold Bracelet

weighing in total 8.61 g., containing

Fifty Seven (57) Laboratory Grown Diamonds

Total Estimated Weight : 5.33 Carats

One 18K White Gold Bracelet, weighing in total 8.61 g., containing

Fifty Seven (57) Laboratory Grown Diamonds Total Estimated Weight : 5.33 Carats

www.igi.org