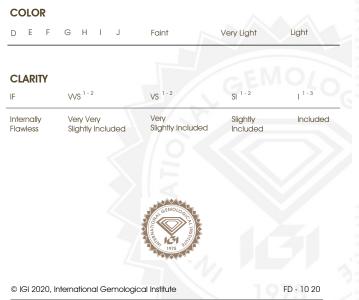

**Total Estimated Weight : 12.65 Carats** 

CONSTRACTOR CONSTRACTOR ିସେମ୍ବର୍ବ୍ଦର୍ବ

THIRTY SEVEN (37) ROUND BRILLIANT - LABORATORY GROWN DIAMONDS Total Estimated Weight : 12.65 Carats : E - F Color Clarity : VVS - VS Finish : Very Good