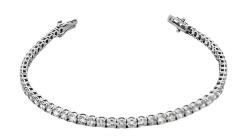

## JEWELRY REPORT

December 5, 2024

**Description of Article** One 18K White Gold Bracelet

IGI Report Number : 34J4605624

weighing in total 7.08 g., containing

Total Estimated Weight : 3.43 Carats

Sixty Six (66) Laboratory Grown Diamonds

## **ELECTRONIC COPY**

IGI Report Number : 34J4605624

December 5, 2024

**Description of Article** 

One 18K White Gold Bracelet,

weighing in total 7.08 g., containing

Sixty Six (66) Laboratory Grown Diamonds

Grading & Identification as mounting permits. Style # ELG001472

One 18K White Gold Bracelet, weighing in total 7.08 g., containing

G

Sixty Six (66) Laboratory Grown Diamonds Total Estimated Weight : 3.43 Carats