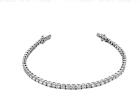

## **JEWELRY REPORT**

**ELECTRONIC COPY** 

IGI Report Number: 34J4600124

December 5, 2024

**Description of Article** 

One 18K White Gold Bracelet,

weighing in total 6.11 g., containing

Eighty Three (83) Laboratory Grown Diamonds

**Total Estimated Weight: 2.47 Carats** 

EIGHTY THREE (83) ROUND BRILLIANT - LABORATORY GROWN

DIAMONDS

Total Estimated Weight : 2.47 Carats

Color : E-F

Clarity : VVS - VS

Finish : Very Good - Good

Grading & Identification as mounting permits. Style # ELG001487

## **Description of Article**

One 18K White Gold Bracelet, weighing in total 6.11 g., containing

Eighty Three (83) Laboratory Grown Diamonds

Total Estimated Weight: 2.47 Carats

One 18K White Gold Bracelet, weighing in total 6.11 g., containing

Eighty Three (83) Laboratory Grown Diamonds Total Estimated Weight: 2.47 Carats