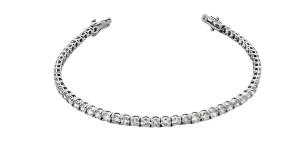

## **JEWELRY REPORT**

**ELECTRONIC COPY** 

IGI Report Number: 34J4600124

December 5, 2024

**Description of Article** 

One 18K White Gold Bracelet,

weighing in total 6.11 g., containing

Eighty Three (83) Laboratory Grown Diamonds

**Total Estimated Weight: 2.47 Carats** 

EIGHTY THREE (83) ROUND BRILLIANT - LABORATORY GROWN

DIAMONDS

Total Estimated Weight : 2.47 Carats

Color : E-F

Clarity : VVS - VS

Finish : Very Good - Good

Grading & Identification as mounting permits. Style # ELG001487

## **Description of Article**

One 18K White Gold Bracelet, weighing in total 6.11 g., containing

Eighty Three (83) Laboratory Grown Diamonds

Total Estimated Weight: 2.47 Carats

One 18K White Gold Bracelet, weighing in total 6.11 g., containing

Eighty Three (83) Laboratory Grown Diamonds Total Estimated Weight: 2.47 Carats