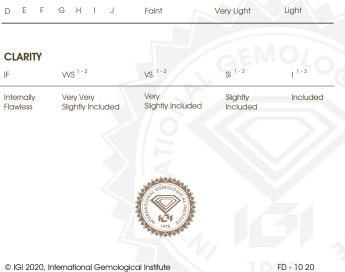

| SIXTY (60) ROUND BRILLIANT - LABORATORY GROWN DIAMONDS |                    |
|--------------------------------------------------------|--------------------|
| Total Estimated Weight                                 | : 4.61 Carats      |
| Color                                                  | : E-F              |
| Clarity                                                | : VVS - VS         |
| Finish                                                 | : Very Good - Good |