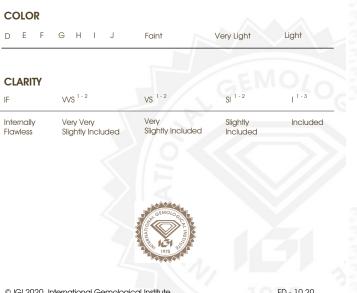

| SIXTY (60) ROUND BRILLIANT - LABORATORY GROWN DIAMONDS |                    |
|--------------------------------------------------------|--------------------|
| Total Estimated Weight                                 | : 4.61 Carats      |
| Color                                                  | : E-F              |
| Clarity                                                | : VVS - VS         |
| Finish                                                 | : Very Good - Good |