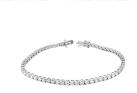

## **ELECTRONIC COPY**

IGI Report Number: 34J4606524

December 16, 2024

**Description of Article** 

One 18K White Gold Bracelet,

weighing in total 8.18 g., containing

Fifty Seven (57) Laboratory Grown Diamonds

## **Description of Article**

One 18K White Gold Bracelet weighing in total 8.18 g., containing

Fifty Seven (57) Laboratory Grown Diamonds

Total Estimated Weight: 5.49 Carats

One 18K White Gold Bracelet, weighing in total 8.18 g., containing

Fifty Seven (57) Laboratory Grown Diamonds Total Estimated Weight : 5.49 Carats