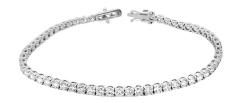

## **ELECTRONIC COPY**

IGI Report Number: 34J4606524

December 16, 2024

**Description of Article** 

One 18K White Gold Bracelet,

weighing in total 8.18 g., containing

Fifty Seven (57) Laboratory Grown Diamonds

## **Description of Article**

One 18K White Gold Bracelet weighing in total 8.18 g., containing

Fifty Seven (57) Laboratory Grown Diamonds

Total Estimated Weight: 5.49 Carats

One 18K White Gold Bracelet, weighing in total 8.18 g., containing

Fifty Seven (57) Laboratory Grown Diamonds Total Estimated Weight : 5.49 Carats