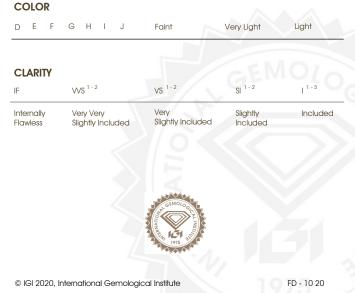

## **Description of Article**

Photography is approximate

One 18K White Gold Necklace,

weighing in total 18.02 g., containing

Seventy Six (76) Laboratory Grown Diamonds

Total Estimated Weight : 5.35 Carats

| SEVENTY SIX (76) ROUND BRILLIANT - LABORATORY GROWN DIAMONDS |                    |
|--------------------------------------------------------------|--------------------|
| Total Estimated Weight                                       | : 5.35 Carats      |
| Color                                                        | : E-F              |
| Clarity                                                      | : VVS - VS         |
| Finish                                                       | : Very Good - Good |