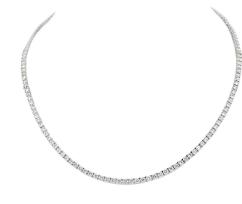

## **Description of Article**

Photography is approximate

One 18K White Gold Necklace,

weighing in total 18.02 g., containing

Seventy Six (76) Laboratory Grown Diamonds

Total Estimated Weight : 5.35 Carats

| SEVENTY SIX (76) ROUND BRILLIANT - LABORATORY GROWN DIAMONDS |                    |
|--------------------------------------------------------------|--------------------|
| Total Estimated Weight                                       | : 5.35 Carats      |
| Color                                                        | : E-F              |
| Clarity                                                      | : VVS - VS         |
| Finish                                                       | : Very Good - Good |

#### **Description of Article**

One 18K White Gold Necklace,

weighing in total 18.02 g., containing

Seventy Six (76) Laboratory Grown Diamonds

Total Estimated Weight : 5.35 Carats

www.igi.org

Seventy Six (76) Laboratory Grown Diamonds Total Estimated Weight : 5.35 Carats