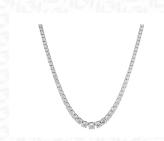

## **ELECTRONIC COPY**

IGI Report Number: 34J4602124

December 23, 2024

**Description of Article** 

One 18K White Gold Necklace,

weighing in total 20.98 g., containing

One Hundred Forty Nine (149) Laboratory Grown Diamonds

Total Estimated Weight: 12.83 Carats

ONE HUNDRED FORTY NINE (149) ROUND BRILLIANT - LABORATORY GROWN DIAMONDS

Total Estimated Weight : 12.83 Carats

Color : E-F

Clarity: VVS - VS

Finish : Very Good - Good

Grading & Identification as mounting permits. Style # ELG001661

## **Description of Article**

One 18K White Gold Necklace,

weighing in total 20.98 g., containing

One Hundred Forty Nine (149) Laboratory Grown Diamonds

Total Estimated Weight: 12.83 Carats

One 18K White Gold Necklace, weighing in total 20.98 g., containing

One Hundred Forty Nine (149) Laboratory Grown Diamonds Total Estimated Weight: 12.83 Carats