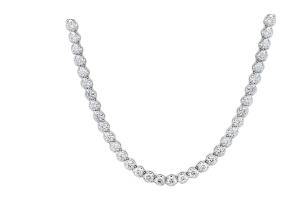

## **ELECTRONIC COPY**

IGI Report Number: 34J4604824

December 25, 2024

**Description of Article** 

One 18K White Gold Necklace,

weighing in total 19.23 g., containing

Forty Five (45) Laboratory Grown Diamonds

**Total Estimated Weight: 6.48 Carats** 

FORTY FIVE (45) ROUND BRILLIANT - LABORATORY GROWN DIAMONDS

Total Estimated Weight : 6.48 Carats

: E - F Color

Clarity : VVS - VS

Finish : Very Good - Good

Grading & Identification as mounting permits. Style # ELG001676

© IGI 2020, International Gemological Institute

FD - 10 20

IGI Report Number: 34J4604824

December 25, 2024

**Description of Article** 

One 18K White Gold Necklace, weighing in total 19.23 g., containing

Forty Five (45) Laboratory Grown Diamonds

Total Estimated Weight: 6.48 Carats

One 18K White Gold Necklace, weighing in total 19.23 g., containing

Forty Five (45) Laboratory Grown Diamonds Total Estimated Weight : 6.48 Carats