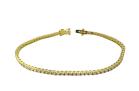

## **ELECTRONIC COPY**

IGI Report Number: 34J4603324

December 23, 2024

**Description of Article** 

One 18K Yellow Gold Bracelet, weighing in total 6.41 g., containing

Eighty Three (83) Laboratory Grown Diamonds

**Total Estimated Weight: 2.21 Carats** 

EIGHTY THREE (83) ROUND BRILLIANT - LABORATORY GROWN DIAMONDS

Total Estimated Weight : 2.21 Carats

Color : E-F

Clarity : VVS - VS

Finish : Very Good - Good

Grading & Identification as mounting permits. Style # ELG001664

## **Description of Article**

One 18K Yellow Gold Bracelet, weighing in total 6.41 g., containing

Eighty Three (83) Laboratory Grown Diamonds

Total Estimated Weight: 2.21 Carats

One 18K Yellow Gold Bracelet, weighing in total 6.41 g., containing

Eighty Three (83) Laboratory Grown Diamonds Total Estimated Weight: 2.21 Carats