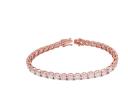

## **ELECTRONIC COPY**

IGI Report Number: 76J2137724

January 3, 2025

**Description of Article** 

One 18K Rose Gold Bracelet,

Photography is approximate

weighing in total 16.09 g., containing

Thirty Four (34) Laboratory Grown Diamonds

Total Estimated Weight: 13.52 Carats

THIRTY FOUR (34) ROUND BRILLIANT - LABORATORY GROWN DIAMONDS

Total Estimated Weight

: 13.52 Carats : E-F

Color Clarity

: VVS - VS

Finish

: Very Good

## **Description of Article**

One 18K Rose Gold Bracelet, weighing in total 16.09 g., containing

Thirty Four (34) Laboratory Grown Diamonds

Total Estimated Weight: 13.52 Carats

One 18K Rose Gold Bracelet, weighing in total 16.09 g., containing

Thirty Four (34) Laboratory Grown Diamonds Total Estimated Weight: 13.52 Carats