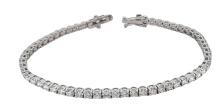

# **ELECTRONIC COPY**

IGI Report Number : 34J4603024

December 23, 2024

**Description of Article** 

One 18K White Gold Bracelet,

weighing in total 7.92 g., containing

Fifty Six (56) Laboratory Grown Diamonds

Total Estimated Weight : 4.76 Carats

| FIFTY SIX (56) ROUND BRILLIANT - LABORATORY GROWN DIAMONDS |  |  |  |  |
|------------------------------------------------------------|--|--|--|--|
| : 4.76 Carats                                              |  |  |  |  |
| : E-F                                                      |  |  |  |  |
| : VVS - VS                                                 |  |  |  |  |
| : Very Good - Good                                         |  |  |  |  |
|                                                            |  |  |  |  |

One 18K White Gold Bracelet, weighing in total 7.92 g., containing Fifty Six (56) Laboratory Grown Diamonds Total Estimated Weight : 4.76 Carats