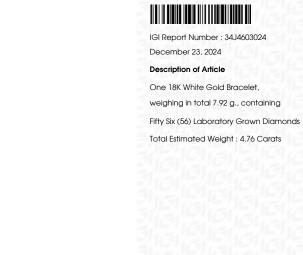

# **ELECTRONIC COPY**

IGI Report Number : 34J4603024

December 23, 2024

**Description of Article** 

One 18K White Gold Bracelet,

weighing in total 7.92 g., containing

Fifty Six (56) Laboratory Grown Diamonds

Total Estimated Weight : 4.76 Carats

| FIFTY SIX (56) ROUND BRILLIANT - LABORATORY GROWN DIAMONDS |  |  |  |  |
|------------------------------------------------------------|--|--|--|--|
| : 4.76 Carats                                              |  |  |  |  |
| : E-F                                                      |  |  |  |  |
| : VVS - VS                                                 |  |  |  |  |
| : Very Good - Good                                         |  |  |  |  |
|                                                            |  |  |  |  |