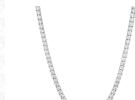

## **ELECTRONIC COPY**

IGI Report Number: 76J2145924

January 11, 2025

**Description of Article** 

One 18K White Gold Necklace,

weighing in total 34.51 g., containing

One Hundred Two (102) Laboratory Grown Diamonds

Total Estimated Weight: 25.43 Carats

ONE HUNDRED TWO (102) ROUND BRILLIANT - LABORATORY

Total Estimated Weight : 25.43 Carats

: E-F Color Clarity : VVS - VS Finish : Very Good

Grading & Identification as mounting permits. Style # ELG001798

One 18K White Gold Necklace, weighing in total 34.51 g., containing

One Hundred Two (102) Laboratory Grown Diamonds Total Estimated Weight: 25.43 Carats

IGI Report Number: 76J2145924 January 11, 2025

## **Description of Article**

One 18K White Gold Necklace, weighing in total 34.51 g., containing

One Hundred Two (102) Laboratory Grown Diamonds

Total Estimated Weight: 25.43 Carats