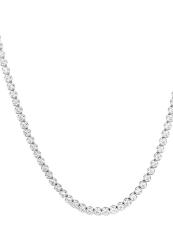

# **ELECTRONIC COPY**

向说见

IGI Report Number : 34J4606024

December 7, 2024

**Description of Article** 

Photography is approximate

One 18K White Gold Necklace,

weighing in total 16.54 g., containing

### **Description of Article**

One 18K White Gold Necklace,

weighing in total 16.54 g., containing

Sixty Five (65) Laboratory Grown Diamonds

Total Estimated Weight : 3.35 Carats

www.igi.org

ЭÞ, E

Sixty Five (65) Laboratory Grown Diamonds Total Estimated Weight : 3.35 Carats