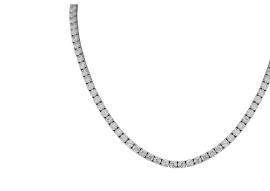

## **ELECTRONIC COPY**

IGI Report Number : 76J2148924

January 14, 2025

**Description of Article** 

One 18K White Gold Necklace,

weighing in total 28.59 g., containing

One Hundred Nine (109) Laboratory Grown Diamonds

Total Estimated Weight : 21.08 Carats

ONE HUNDRED NINE (109) ROUND BRILLIANT - LABORATORY<br/>GROWN DIAMONDSTotal Estimated Weight: 21.08 CaratsColor: E - FClarity: VVS - VS

Grading & Identification as mounting permits. Style # ELG001819

January 14, 2025

Description of Article One 18K White Gold Necklace,

IGI Report Number : 76J2148924

weighing in total 28.59 g., containing

Total Estimated Weight : 21.08 Carats

One Hundred Nine (109) Laboratory Grown Diamonds

One 18K White Gold Necklace, weighing in total 28.59 g., containing One Hundred Nine (109) Laboratory Grown Diamonds Total Estimated Weight: 21.08 Carats

Photography is approximate

www.igi.org

9) ROUND BRILLIANT - LABORATORY