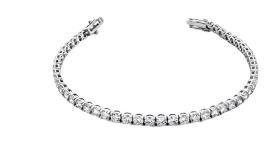

## **JEWELRY REPORT**

**ELECTRONIC COPY** 

IGI Report Number: 34J4605824

December 5, 2024

**Description of Article** 

One 18K White Gold Bracelet,

weighing in total 9.06 g., containing

Fifty One (51) Laboratory Grown Diamonds

**Total Estimated Weight: 6.02 Carats** 

Photography is approximate

FIFTY ONE (51) ROUND BRILLIANT - LABORATORY GROWN DIAMONDS

Total Estimated Weight : 6.02 Carats

Color : E - F
Clarity : VVS - VS
Finish : Very Good

## **Description of Article**

One 18K White Gold Bracelet, weighing in total 9.06 g., containing

Fifty One (51) Laboratory Grown Diamonds

Total Estimated Weight: 6.02 Carats

One 18K White Gold Bracelet, weighing in total 9.06 g., containing

Fifty One (51) Laboratory Grown Diamonds Total Estimated Weight : 6.02 Carats