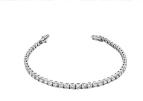

## **JEWELRY REPORT**

**ELECTRONIC COPY** 

IGI Report Number: 34J4605824

December 5, 2024

**Description of Article** 

One 18K White Gold Bracelet,

weighing in total 9.06 g., containing

Fifty One (51) Laboratory Grown Diamonds

**Total Estimated Weight: 6.02 Carats** 

Photography is approximate

FIFTY ONE (51) ROUND BRILLIANT - LABORATORY GROWN DIAMONDS

Total Estimated Weight : 6.02 Carats

Color : E - F
Clarity : VVS - VS
Finish : Very Good

## **Description of Article**

One 18K White Gold Bracelet, weighing in total 9.06 g., containing

Fifty One (51) Laboratory Grown Diamonds

Total Estimated Weight: 6.02 Carats

One 18K White Gold Bracelet, weighing in total 9.06 g., containing

Fifty One (51) Laboratory Grown Diamonds Total Estimated Weight : 6.02 Carats