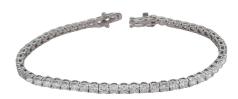

## **ELECTRONIC COPY**

IGI Report Number : 34J4601824

December 23, 2024

**Description of Article** 

One 18K White Gold Bracelet,

weighing in total 7.89 g., containing

Fifty Three (53) Laboratory Grown Diamonds

#### **Description of Article**

One 18K White Gold Bracelet

weighing in total 7.89 g., containing

Fifty Three (53) Laboratory Grown Diamonds

Total Estimated Weight : 5.33 Carats

Photography is approximate

Fifty Three (53) Laboratory Grown Diamonds Total Estimated Weight : 5.33 Carats