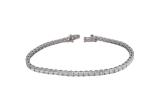

## **ELECTRONIC COPY**

IGI Report Number : 34J4601824

December 23, 2024

**Description of Article** 

One 18K White Gold Bracelet,

weighing in total 7.89 g., containing

Fifty Three (53) Laboratory Grown Diamonds

#### **Description of Article**

One 18K White Gold Bracelet

weighing in total 7.89 g., containing

Fifty Three (53) Laboratory Grown Diamonds

Total Estimated Weight : 5.33 Carats

Photography is approximate

Fifty Three (53) Laboratory Grown Diamonds Total Estimated Weight : 5.33 Carats