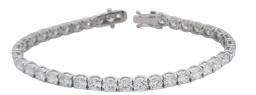

## **JEWELRY REPORT**

IGI Report No: 76J3445624

February 25, 2025

**Description of Article** 

One 18K White Gold Bracelet,

weighing in total 13.75 g., containing

Thirty Seven (37) Laboratory Grown Diamonds

Total Estimated Weight: 12.03 Carats

Thirty Seven (37) Round Brilliant

Total Estimated Weight : 12.03 Carats

: E-F Color : VVS - VS Clarity

Grading & Identification as mounting permits. Description and Weights purported by the client.STYLE# ELG002066

## Description of Article

One 18K White Gold Bracelet, weighing in total 13.75 g., containing

Thirty Seven (37) Laboratory Grown Diamonds

Total Estimated Weight: 12.03 Carats