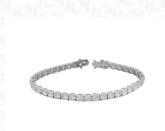

## **JEWELRY REPORT**

IGI Report No: 76J3445624

February 25, 2025

**Description of Article** 

One 18K White Gold Bracelet,

weighing in total 13.75 g., containing

Thirty Seven (37) Laboratory Grown Diamonds

Total Estimated Weight: 12.03 Carats

Thirty Seven (37) Round Brilliant

Total Estimated Weight : 12.03 Carats

: E-F Color : VVS - VS Clarity

Grading & Identification as mounting permits. Description and Weights purported by the client.STYLE# ELG002066

## Description of Article

One 18K White Gold Bracelet, weighing in total 13.75 g., containing

Thirty Seven (37) Laboratory Grown Diamonds

Total Estimated Weight: 12.03 Carats