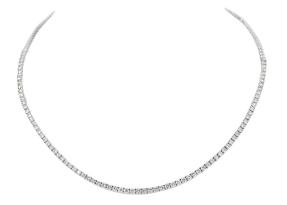

## **JEWELRY REPORT**

**ELECTRONIC COPY** 

IGI Report Number: 34J3743524

November 15, 2024

**Description of Article** 

One 18K White Gold Necklace,

weighing in total 16.58 g., containing

**Eighty Four (84) Laboratory Grown Diamonds** 

**Total Estimated Weight: 4.26 Carats** 

EIGHTY FOUR (84) ROUND BRILLIANT - LABORATORY GROWN DIAMONDS

Total Estimated Weight : 4.26 Carats

Color : E-F

Clarity: VVS - VS

Finish : Very Good - Good

Grading & Identification as mounting permits. Style # ELG001318

## **Description of Article**

One 18K White Gold Necklace, weighing in total 16.58 g., containing

Eighty Four (84) Laboratory Grown Diamonds

Total Estimated Weight: 4.26 Carats

One 18K White Gold Necklace, weighing in total 16.58 g., containing

Eighty Four (84) Laboratory Grown Diamonds Total Estimated Weight : 4.26 Carats