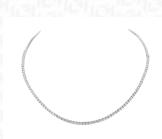

## **JEWELRY REPORT**

**ELECTRONIC COPY** 

IGI Report Number: 34J3743524

November 15, 2024

**Description of Article** 

One 18K White Gold Necklace,

weighing in total 16.58 g., containing

**Eighty Four (84) Laboratory Grown Diamonds** 

**Total Estimated Weight: 4.26 Carats** 

EIGHTY FOUR (84) ROUND BRILLIANT - LABORATORY GROWN DIAMONDS

Total Estimated Weight : 4.26 Carats

Color : E-F

Clarity: VVS - VS

Finish : Very Good - Good

Grading & Identification as mounting permits. Style # ELG001318

## **Description of Article**

One 18K White Gold Necklace, weighing in total 16.58 g., containing

Eighty Four (84) Laboratory Grown Diamonds

Total Estimated Weight: 4.26 Carats

One 18K White Gold Necklace, weighing in total 16.58 g., containing

Eighty Four (84) Laboratory Grown Diamonds Total Estimated Weight : 4.26 Carats