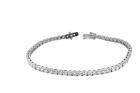

# **ELECTRONIC COPY**

IGI Report Number : 34J4602024

December 23, 2024

**Description of Article** 

One 18K White Gold Bracelet,

weighing in total 9.19 g., containing

Fifty Seven (57) Laboratory Grown Diamonds

#### **Description of Article**

One 18K White Gold Bracelet

weighing in total 9.19 g., containing

Fifty Seven (57) Laboratory Grown Diamonds

Total Estimated Weight : 6.12 Carats