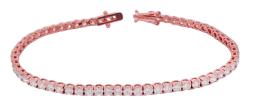

## LABORATORY GROWN DIAMOND JEWELRY REPORT

IGI Report No: 76J2104524

April 25, 2025

**Description of Article** 

One 18K Rose Gold Bracelet

weighing in total 8.92 g., containing

Fifty Eight (58) Laboratory Grown Diamonds

**Total Estimated Weight: 6.02 Carats** 

Fifty Eight (58) Round Brilliant

Total Estimated Weight : 6.02 Carats

Color : E-F : VVS - VS Clarity

Grading & Identification as mounting permits. Description and Weights purported by the client. Style # ELG002445

IGI Report No: 76J2104524

April 25, 2025

Description of Article

One 18K Rose Gold Bracelet

weighing in total 8.92 g., containing

Fifty Eight (58) Laboratory Grown Diamonds

Total Estimated Weight: 6.02 Carats

One 18K Rose Gold Bracelet weighing in total 8.92 g., containing Fifty Eight (58) Laboratory Grown Diamonds Total Estimated Weight : 6.02 Carats

Photography is approximate