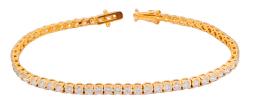

## LABORATORY GROWN DIAMOND JEWELRY REPORT

IGI Report No: 76J2104324

April 25, 2025

**Description of Article** 

One 18K Yellow Gold Bracelet

weighing in total 8.94 g., containing

Fifty One (51) Laboratory Grown Diamonds

## Description of Article

One 18K Yellow Gold Bracelet weighing in total 8.94 g., containing

Fifty One (51) Laboratory Grown Diamonds

Total Estimated Weight: 6.36 Carats

One 18K Yellow Gold Bracelet weighing in total 8.94 g., containing Fiffy One (51) Laboratory Grown Diamonds Total Estimated Weight : 6.36 Carats

**Total Estimated Weight: 6.36 Carats** 

Fifty One (51) Round Brilliant

Total Estimated Weight : 6.36 Carats

Color : E-F : VVS - VS Clarity

Grading & Identification as mounting permits. Description and Weights purported by the client. Style # ELG002443