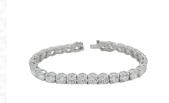

## **ELECTRONIC COPY**

IGI Report No: 76J2096424

February 19, 2025

**Description of Article** 

One 18K White Gold Bracelet,

weighing in total 22.00 g., containing

Twenty Nine (29) Laboratory Grown Diamonds

Total Estimated Weight: 20.47 Carats

## Description of Article

One 18K White Gold Bracelet, weighing in total 22.00 g., containing

Twenty Nine (29) Laboratory Grown Diamonds

Total Estimated Weight: 20.47 Carats

One 18K White Gold Bracelet, weighing in total 22.00 g., containing Twenty Nine (29) Laboratory Grown Diamonds Total Estimated Weight: 20.47 Carats

Twenty Nine (29) Round Brilliant

Total Estimated Weight : 20.47 Carats

Color : E-F : VVS - VS Clarity

Grading & Identification as mounting permits. Description and Weights purported by the client.STYLE# ELG002012