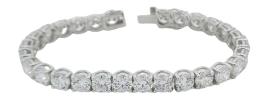

## **ELECTRONIC COPY**

IGI Report No: 76J2096424

February 19, 2025

**Description of Article** 

One 18K White Gold Bracelet,

weighing in total 22.00 g., containing

Twenty Nine (29) Laboratory Grown Diamonds

Total Estimated Weight: 20.47 Carats

## Description of Article

One 18K White Gold Bracelet, weighing in total 22.00 g., containing

Twenty Nine (29) Laboratory Grown Diamonds

Total Estimated Weight: 20.47 Carats

One 18K White Gold Bracelet, weighing in total 22.00 g., containing Twenty Nine (29) Laboratory Grown Diamonds Total Estimated Weight: 20.47 Carats

Twenty Nine (29) Round Brilliant

Total Estimated Weight : 20.47 Carats

Color : E-F : VVS - VS Clarity

Grading & Identification as mounting permits. Description and Weights purported by the client.STYLE# ELG002012