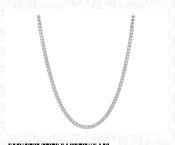

## LABORATORY GROWN DIAMOND JEWELRY REPORT

IGI Report No: 27J9037325

May 15, 2025

**Description of Article** 

One 18K White Gold Necklace

weighing in total 16.99 g., containing

Seventy One (71) Laboratory Grown Diamonds

**Total Estimated Weight: 5.78 Carats** 

Seventy One (71) Round Brilliant

Total Estimated Weight : 5.78 Carats

Color : VVS - VS Clarity

Grading & Identification as mounting permits. Description and Weights purported by the client. Style # ELG002558

## Description of Article

One 18K White Gold Necklace weighing in total 16.99 g., containing

Seventy One (71) Laboratory Grown Diamonds

Total Estimated Weight: 5.78 Carats