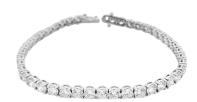

## **ELECTRONIC COPY** JEWELRY REPORT

IGI Report No: 27J8582225

May 8, 2025

**Description of Article** 

One 18K White Gold Bracelet

weighing in total 12.58 g., containing

Forty Two (42) Natural Diamonds

Total Estimated Weight : 10.77 Carats

## **Description of Article**

One 18K White Gold Bracelet

weighing in total 12.58 g., containing Forty Two (42) Natural Diamonds

Total Estimated Weight : 10.77 Carats

weighing in total 12.58 g., containing Forty Two (42) Natural Diamonds Total Estimated Weight : 10.77 Carats