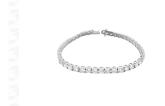

## **ELECTRONIC COPY** JEWELRY REPORT

IGI Report No: 27J8582225

May 8, 2025

**Description of Article** 

One 18K White Gold Bracelet

weighing in total 12.58 g., containing

Forty Two (42) Natural Diamonds

Total Estimated Weight : 10.77 Carats

## **Description of Article**

One 18K White Gold Bracelet

weighing in total 12.58 g., containing Forty Two (42) Natural Diamonds

Total Estimated Weight : 10.77 Carats

weighing in total 12.58 g., containing Forty Two (42) Natural Diamonds Total Estimated Weight : 10.77 Carats