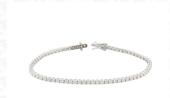

## **JEWELRY REPORT**

**ELECTRONIC COPY** 

回認知

IGI Report Number : 76J2117024

March 11, 2025

**Description of Article** 

One 18K White Gold Bracelet,

weighing in total 6.80 g., containing

Seventy Five (75) Natural Diamonds

**Total Estimated Weight : 3.38 Carats** 

SEVENTY FIVE (75) ROUND BRILLIANT - NATURAL DIAMONDS Total Estimated Weight : 3.38 Carats Color : E - F Clarity ; VS - SI

and the second second

## **Description of Article**

One 18K White Gold Bracelet,

weighing in total 6.80 g., containing

G

One 18K White Gold Bracelet, weighing in total 6.80 g., containing

Weight : 3.38 Carats

Seventy Five (75) Natural Diamonds Total Estimated

FD - 10 20

Seventy Five (75) Natural Diamonds

Total Estimated Weight : 3.38 Carats