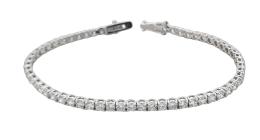

## **ELECTRONIC COPY**

IGI Report No: 76J3445324

February 19, 2025

**Description of Article** 

One 18K White Gold Bracelet,

weighing in total 8.98 g., containing

Fifty Eight (58) Natural Diamonds

**Total Estimated Weight : 5.33 Carats** 

#### **Description of Article**

One 18K White Gold Bracelet, weighing in total 8.98 g., containing

Fifty Eight (58) Natural Diamonds Total Estimated Weight : 5.33 Carats

weighing in total 8.98 g., containing Fifty Eight (58) Natural Diamonds Total Estimated Weight : 5.33 Carats