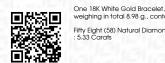

## **ELECTRONIC COPY**

IGI Report No: 76J3445324

February 19, 2025

**Description of Article** 

One 18K White Gold Bracelet,

weighing in total 8.98 g., containing

Fifty Eight (58) Natural Diamonds

**Total Estimated Weight : 5.33 Carats** 

#### **Description of Article**

One 18K White Gold Bracelet, weighing in total 8.98 g., containing

Fifty Eight (58) Natural Diamonds Total Estimated Weight : 5.33 Carats

weighing in total 8.98 g., containing Fifty Eight (58) Natural Diamonds Total Estimated Weight : 5.33 Carats