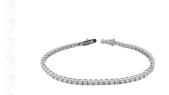

## **ELECTRONIC COPY**

IGI Report No: 76J3445324

February 19, 2025

**Description of Article** 

One 18K White Gold Bracelet,

weighing in total 8.98 g., containing

Fifty Eight (58) Natural Diamonds

**Total Estimated Weight : 5.33 Carats** 

#### **Description of Article**

One 18K White Gold Bracelet, weighing in total 8.98 g., containing

Fifty Eight (58) Natural Diamonds Total Estimated Weight : 5.33 Carats

weighing in total 8.98 g., containing Fifty Eight (58) Natural Diamonds Total Estimated Weight : 5.33 Carats