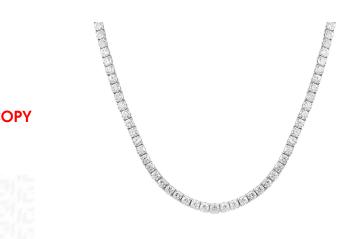

# **ELECTRONIC COPY**

IGI Report Number : 76J2839624

January 24, 2025

**Description of Article** 

One 18K White Gold Necklace,

weighing in total 46.11 g., containing

One Hundred Forty Seven (147) Natural Diamonds

### **Description of Article**

One 18K White Gold Necklace,

weighing in total 46.11 g., containing

One Hundred Forty Seven (147) Natural Diamonds

G

One 18K White Gold Necklace, weighing in total 46.11 g., containing

Total Estimated Weight : 36.81 Carats

ONE HUNDRED FORTY SEVEN (147) ROUND BRILLIANT -NATURAL DIAMONDS Total Estimated Weight : 36.81 Carats Color : F - G Clarity : VS

Grading & Identification as mounting permits. Description and Weights purported by the client. Style # GDP027556

Estimated Weight : 36.81 Carats

One Hundred Forty Seven (147) Natural Diamonds Total

÷.

FD - 10 20

Total Estimated Weight : 36.81 Carats

www.igi.org

Photography is approximate