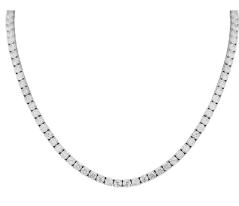

## **ELECTRONIC COPY**

IGI Report Number : 76J2119224

March 14, 2025

**Description of Article** 

One 18K White Gold Necklace,

weighing in total 19.34 g., containing

One Hundred Thirty One (131) Natural Diamonds

## **Description of Article**

One 18K White Gold Necklace,

weighing in total 19.34 g., containing

One Hundred Thirty One (131) Natural Diamonds

Total Estimated Weight : 13.63 Carats

FD - 10 20

One 18K White Gold Necklace, weighing in total 19.34 g., containing

One Hundred Thirty One (131) Natural Diamonds Total Estimated Weight : 13.63 Carats

www.igi.org