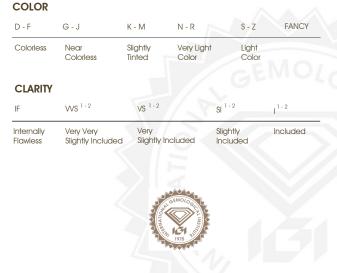

Total Estimated Weight : 13.63 Carats

ONE HUNDRED THIRTY ONE (131) ROUND BRILLIANT -NATURAL DIAMONDS Total Estimated Weight : 13.63 Carats Color : E - F Clarity : VS - SI

Grading & Identification as mounting permits. Description and Weights purported by the client. Style # GDP028036