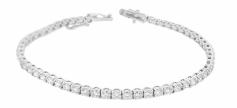

## LABORATORY GROWN DIAMOND JEWELRY REPORT

IGI Report No: 28J0680725

May 31, 2025

**Description of Article** 

One 18K White Gold Bracelet

weighing in total 8.00 g., containing

Fifty Five (55) Laboratory Grown Diamonds

**Total Estimated Weight: 4.32 Carats** 

Fifty Five (55) Round Brilliant

Total Estimated Weight : 4.32 Carats

Color : E-F Clarity : VVS - VS

Grading & Identification as mounting permits. Description and Weights purported by the client. Style # ELG002728

IGI Report No : 28J0680725

May 31, 2025

Description of Article

One 18K White Gold Bracelet

weighing in total 8.00 g., containing

Fifty Five (55) Laboratory Grown Diamonds

Total Estimated Weight: 4.32 Carats

One 18K White Gold Bracelet weighing in total 8.00 g., containing

Photography is approximate

www.igi.org