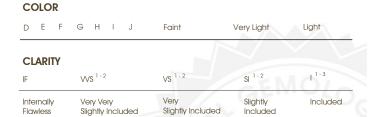

**Total Estimated Weight: 17.72 Carats** 

Thirty Three (33) Round Brilliant

Total Estimated Weight : 17.72 Carats

; E-F Color : VVS - VS Clarity

Grading & Identification as mounting permits. Description and Weights purported by the client. Style # ELG002720