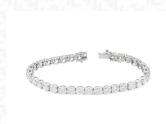

## LABORATORY GROWN DIAMOND JEWELRY REPORT

IGI Report No: 28J0679625

May 30, 2025

**Description of Article** 

One 18K White Gold Bracelet

weighing in total 19.61 g., containing

Thirty Three (33) Laboratory Grown Diamonds

**Total Estimated Weight: 17.72 Carats** 

Thirty Three (33) Round Brilliant

Total Estimated Weight : 17.72 Carats

; E-F Color : VVS - VS Clarity

Grading & Identification as mounting permits. Description and Weights purported by the client. Style # ELG002720

## Description of Article

One 18K White Gold Bracelet weighing in total 19.61 g., containing

Thirty Three (33) Laboratory Grown Diamonds

Total Estimated Weight: 17.72 Carats