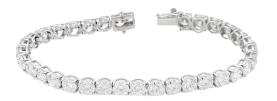

## LABORATORY GROWN DIAMOND JEWELRY REPORT

IGI Report No: 28J0679625

May 30, 2025

**Description of Article** 

One 18K White Gold Bracelet

weighing in total 19.61 g., containing

Thirty Three (33) Laboratory Grown Diamonds

**Total Estimated Weight: 17.72 Carats** 

Thirty Three (33) Round Brilliant

Total Estimated Weight : 17.72 Carats

; E-F Color : VVS - VS Clarity

Grading & Identification as mounting permits. Description and Weights purported by the client. Style # ELG002720

## Description of Article

One 18K White Gold Bracelet weighing in total 19.61 g., containing

Thirty Three (33) Laboratory Grown Diamonds

Total Estimated Weight: 17.72 Carats