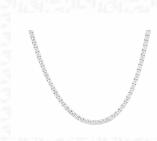

## ELECTRONIC COPY LABORATORY GROWN DIAMOND JEWELRY REPORT

IGI Report No: 28J0661125

May 28, 2025

**Description of Article** 

One 18K White Gold Necklace

weighing in total 22.79 g., containing

One Hundred Twenty Five (125) Laboratory Grown Diamonds

## Description of Article

One 18K White Gold Necklace weighing in total 22.79 g., containing

One Hundred Twenty Five (125) Laboratory Grown Diamonds Total Estimated Weight : 15.09 Carats

Total Estimated Weight : 15.09 Carats

One Hundred Twenty Five (125) Round BrilliantTotal Estimated Weight: 15.09 CaratsColor: E - FClarity: VVS - VS

Grading & Identification as mounting permits. Description and Weights purported by the client. Style # ELG002669