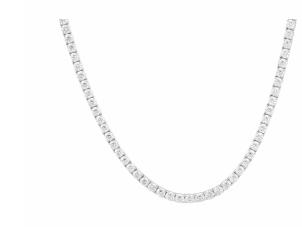

## ELECTRONIC COPY LABORATORY GROWN DIAMOND JEWELRY REPORT

IGI Report No: 28J0661125

May 28, 2025

**Description of Article** 

One 18K White Gold Necklace

weighing in total 22.79 g., containing

One Hundred Twenty Five (125) Laboratory Grown Diamonds

## Description of Article

One 18K White Gold Necklace weighing in total 22.79 g., containing

One Hundred Twenty Five (125) Laboratory Grown Diamonds Total Estimated Weight : 15.09 Carats

Total Estimated Weight : 15.09 Carats

One Hundred Twenty Five (125) Round BrilliantTotal Estimated Weight: 15.09 CaratsColor: E - FClarity: VVS - VS

Grading & Identification as mounting permits. Description and Weights purported by the client. Style # ELG002669