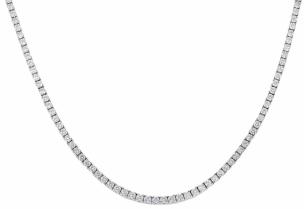

IGI Report No: 27J9040025

One 18K White Gold Necklace

weighing in total 15.81 g., containing

Total Estimated Weight: 7.09 Carats

One Hundred Seventy Four (174) Laboratory Grown Diamonds

May 21, 2025 Description of Article

## LABORATORY GROWN DIAMOND JEWELRY REPORT

IGI Report No: 27J9040025

May 21, 2025

**Description of Article** 

One 18K White Gold Necklace

weighing in total 15.81 g., containing

One Hundred Seventy Four (174) Laboratory Grown Diamonds

**Total Estimated Weight: 7.09 Carats** 

One Hundred Seventy Four (174) Round Brilliant

Total Estimated Weight ; 7.09 Carats

: E-F Color : VVS - VS Clarity

Grading & Identification as mounting permits. Description and Weights purported by the client. Style # ELG002615