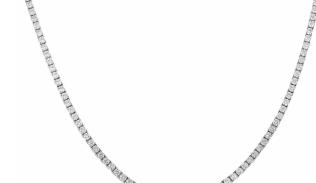

IGI Report No: 27J9040025

One 18K White Gold Necklace

weighing in total 15.81 g., containing

Total Estimated Weight: 7.09 Carats

One Hundred Seventy Four (174) Laboratory Grown Diamonds

May 21, 2025 Description of Article

## LABORATORY GROWN DIAMOND JEWELRY REPORT

IGI Report No: 27J9040025

May 21, 2025

**Description of Article** 

One 18K White Gold Necklace

weighing in total 15.81 g., containing

One Hundred Seventy Four (174) Laboratory Grown Diamonds

**Total Estimated Weight: 7.09 Carats** 

One Hundred Seventy Four (174) Round Brilliant

Total Estimated Weight ; 7.09 Carats

: E-F Color : VVS - VS Clarity

Grading & Identification as mounting permits. Description and Weights purported by the client. Style # ELG002615