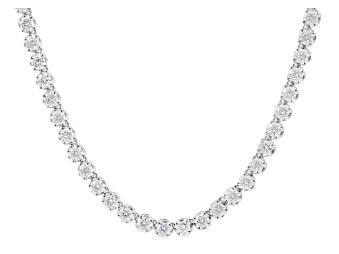

## LABORATORY GROWN DIAMOND JEWELRY REPORT

IGI Report No: 28J0683625

June 13, 2025

**Description of Article** 

One 18K White Gold Necklace

weighing in total 22.44 g., containing

Eighty Seven (87) Laboratory Grown Diamonds

## Description of Article

One 18K White Gold Necklace weighing in total 22.44 g., containing

Eighty Seven (87) Laboratory Grown Diamonds Total Estimated Weight : 14.71 Carats

One 18K White Gold Necklace weighing in total 22.44 g., containing Eighty Seven (87) Laboratory Grown Diamonds Total Estimated Weight: 14.71 Carats

Total Estimated Weight : 14.71 Carats

| Eighty Seven (87) Round Brilliant |                |  |  |  |  |
|-----------------------------------|----------------|--|--|--|--|
| Total Estimated Weight            | : 14.71 Carats |  |  |  |  |
| Color                             | : E-F          |  |  |  |  |
| Clarity                           | : VVS - VS     |  |  |  |  |