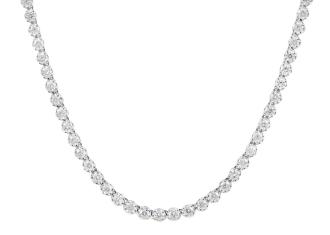

IGI Report No : 28J0682625

One 18K White Gold Necklace

weighing in total 17.77 g., containing

Total Estimated Weight: 7.83 Carats

One Hundred Fourteen (114) Laboratory Grown Diamonds

June 13, 2025 Description of Article

## LABORATORY GROWN DIAMOND JEWELRY REPORT

IGI Report No: 28J0682625

June 13, 2025

**Description of Article** 

One 18K White Gold Necklace

weighing in total 17.77 g., containing

One Hundred Fourteen (114) Laboratory Grown Diamonds

Total Estimated Weight: 7.83 Carats

Total Estimated Weight : 7.83 Carats

Color : E-F Clarity : VVS - VS

Grading & Identification as mounting permits. Description and Weights purported by the client. Style # ELG002812

One 18K White Gold Necklace weighing in total 17.77 g., containing One Hundred Fourteen (114) Laboratory Grown Diamonds Total Estimated Weight: 7.83 Carats

Photography is approximate