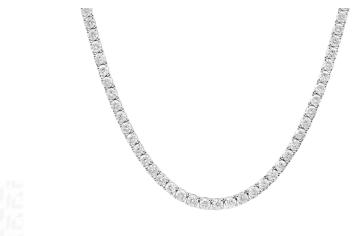

# LABORATORY GROWN DIAMOND JEWELRY REPORT

IGI Report No: 28J0701425

June 18, 2025

**Description of Article** 

One 18K White Gold Necklace

weighing in total 21.00 g., containing

One Hundred Thirty Two (132) Laboratory Grown Diamonds

### Description of Article

One 18K White Gold Necklace weighing in total 21.00 g., containing

One Hundred Thirty Two (132) Laboratory Grown Diamonds Total Estimated Weight : 13.79 Carats

FD - 10 20

weighing in total 21.00 g., containing One Hundred Thirty Two (132) Laboratory Grown Diamonds Total Estimated Weight : 13.79 Carats

One 18K White Gold Necklace