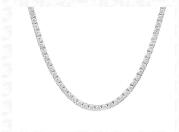

## LABORATORY GROWN DIAMOND JEWELRY REPORT

IGI Report No: 28J0701525

June 18, 2025

**Description of Article** 

One 18K White Gold Necklace

weighing in total 25.70 g., containing

One Hundred Twenty Two (122) Laboratory Grown Diamonds

Total Estimated Weight: 14.79 Carats

One Hundred Twenty Two (122) Round Brilliant

Total Estimated Weight : 14.79 Carats

: E-F Color : VVS - VS Clarity

Grading & Identification as mounting permits. Description and Weights purported by the client. Style # ELG002852

JEWELRY REPORT

IGI Report No : 28J0701525

June 18, 2025

Description of Article

One 18K White Gold Necklace weighing in total 25.70 g., containing

One Hundred Twenty Two (122) Laboratory Grown Diamonds

Total Estimated Weight: 14.79 Carats

One 18K White Gold Necklace weighing in total 25.70 g., containing

One Hundred Twenty Two (122) Laboratory Grown Diamonds Total Estimated Weight: 14.79 Carats