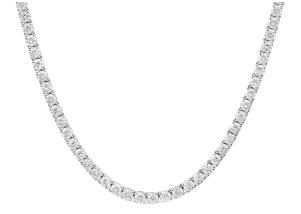

IGI Report No : 28J0701325

One 18K White Gold Necklace

weighing in total 20.57 g., containing

Total Estimated Weight: 11.80 Carats

One Hundred Forty Three (143) Laboratory Grown Diamonds

June 19, 2025 Description of Article

## LABORATORY GROWN DIAMOND JEWELRY REPORT

IGI Report No: 28J0701325

June 19, 2025

**Description of Article** 

One 18K White Gold Necklace

weighing in total 20.57 g., containing

One Hundred Forty Three (143) Laboratory Grown Diamonds

Total Estimated Weight: 11.80 Carats

One Hundred Forty Three (143) Round Brilliant

Total Estimated Weight ; 11.80 Carats

Color : E-F : VVS - VS Clarity

Grading & Identification as mounting permits. Description and Weights purported by the client. Style # ELG002851

One 18K White Gold Necklace weighing in total 20.57 g., containing One Hundred Forty Three (143) Laboratory Grown Diamonds Total Estimated Weight: 11.80 Carats

Photography is approximate