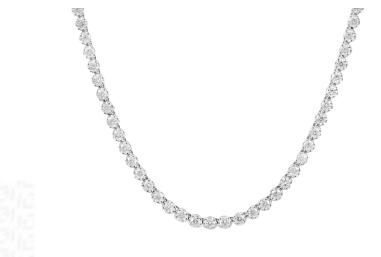

IGI Report No : 28J0697625

One 18K White Gold Necklace

weighing in total 20.36 g., containing

Total Estimated Weight: 10.55 Carats

Ninety Eight (98) Laboratory Grown Diamonds

June 13, 2025 Description of Article

## LABORATORY GROWN DIAMOND JEWELRY REPORT

IGI Report No: 28J0697625

June 13, 2025

**Description of Article** 

One 18K White Gold Necklace

weighing in total 20.36 g., containing

Ninety Eight (98) Laboratory Grown Diamonds

One 18K White Gold Necklace weighing in total 20.36 g., containing

Ninety Eight (98) Laboratory Grown Diamonds Total Estimated Weight: 10.55 Carats