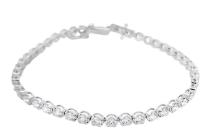

## ELECTRONIC COPY

LABORATORY GROWN DIAMOND JEWELRY REPORT

IGI Report No: 28J0692425

June 11, 2025

**Description of Article** 

One 18K White Gold Bracelet

weighing in total 9.19 g., containing

Forty Three (43) Laboratory Grown Diamonds

## Description of Article

One 18K White Gold Bracelet weighing in total 9.19 g., containing

Forty Three (43) Laboratory Grown Diamonds

Total Estimated Weight : 4.86 Carats

FD - 10 20

One 18K White Gold Bracelet weighing in total 9.19 g., containing Forty Three (43) Laboratory Grown Diamonds Total Estimated Weight: 4.86 Carats

Photography is approximate